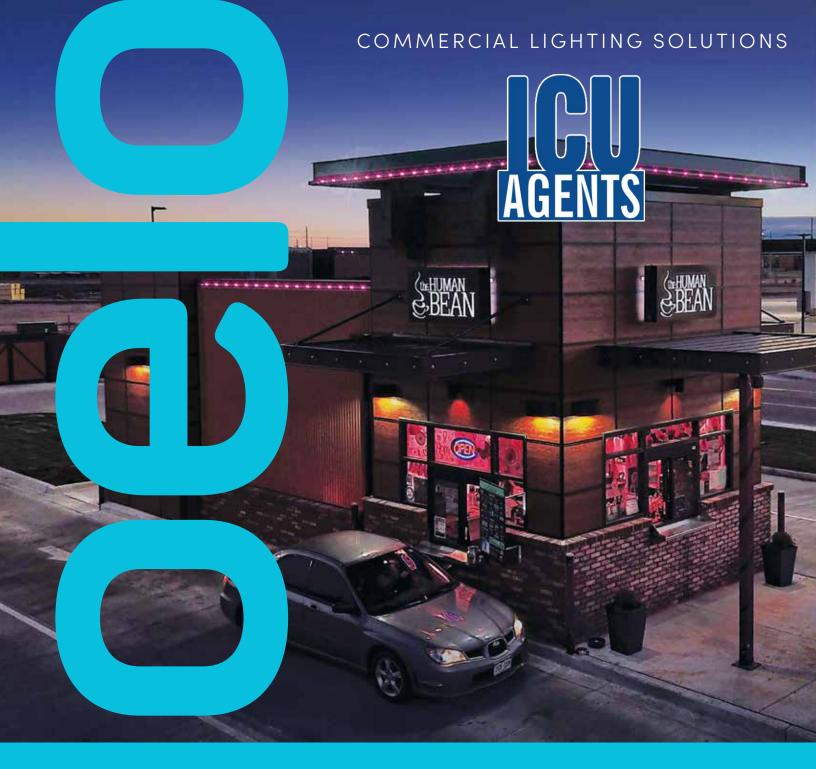

### WIFI OR CLOUD-BASED CONTROLS - PGS 4-7

- 16 million hues, plus movement settings and infinite patterns
- Optional cloud-controlled app for anywhere operation
- Secure web browser, iPhone or Android applications
- Schedule lights 12 months in advance (multiple locations!)

# Festivity. All year long.

Be the fun business with endless spirit! **The Oelo's standard in-range WiFi app** lets you use your lights for year-round festivity, including holidays, social awareness, game days and big events, like your annual sale. Use the app to give your building a green St. Patrick's day glow, create breast cancer awareness with a pink storefront or add custom movement to attract attention to your business.

Multiple buildings, color-changing, from anywhere!

With our **optional Oelo Anywhere app,**\* customize your lighting, save your favorite patterns, schedule those patterns up to 12 months in advance and control your lights (and multiple franchise structures) from anywhere in the world. Our cloud-based system can be controlled from your desk via web browser or from your iPhone/ Android device through WiFi, cellular or Ethernet connection.