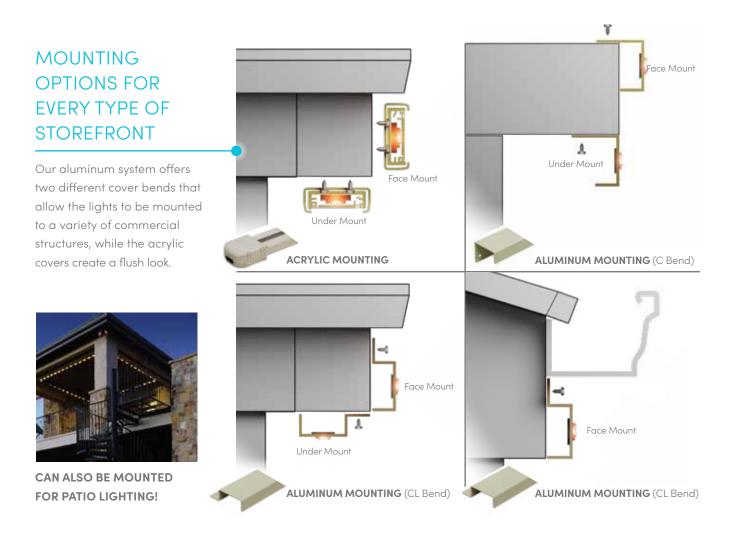

# Choose your building's look. TRADITIONAL, WALL WASH, ACCENT LIGHTING OR ALL THREE!

### FACE MOUNT

#### The traditional holiday look

Oelo can be hung on the fascia, pointing outward for a traditional Christmas light glow. The system's LEDs are visible from every angle using this effect. And while this is considered our most traditional look, Oelo's app lets you create "gaps" in the lighting by allowing you to control each individual LED for a modern lighting effect.

### UNDER MOUNT — The outdoor wall wash effect

Oelo is one of the few permanent lighting systems that can be hung BOTH on the fascia AND under the eaves. The under-mount effect creates a wall-wash glow, illuminating the exterior with color to eliminate shadows and highlight the wall. This effect is complaint with the Dark Sky Initiative because the LEDs are angled downward.

# ACCENT MOUNT Exterior wall grazing

Wall grazing lighting is created when the channels are mounted downward (or upward) and then select LEDs are turned on (or off) to accent an architectural feature of the exterior, like a pillar. Grazing often uses white light, but with Oelo's 16 million hues, creativity is endless. Use it to highlight unique architectural features.