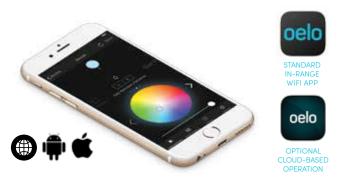

- Choose from Oelo's aluminum or acrylic cover options
- Available in an array of colors (or custom powder coat)
- IP68 waterproof-rated LED lights
- Rated for 100,000 of use (or 22 years of nightly glow)

# Permanent lights that keep on giving. And all without the yearly hassle or annual cost.

As a business owner, spreading a little holiday cheer takes time and money. Whether you hang your own Christmas lights or pay for light leasing, installation and removal, the yearly hassle can cut into your bottom line. With our Oelo commercial lighting solutions, you only have to deal with the upfront cost and a one-time install. Oelo's patented system blends in seamlessly with any structure, available in aluminum or acrylic covers.

#### .040-THICK ALUMINUM

Our aluminum cover, fabricated in Oelo's Colorado factory, offers quick installation. With minimal mounting components, the aluminum channel is perfect for large-scale commercial projects.

- LED appearance: Snaps into channel for quick install and even spacing
- Length: 7' 6" increments that can be cut to size, allowing the system to be customizable
- Colors: Powder coated in an array of standard color options (or inquire about color-match)

#### IMPACT-RESISTANT ACRYLIC

Our acrylic cover features an impact-resistant, fade-resistant flush design. Because our LEDs are IP68 waterproof rated, the main function of this cover is to aesthetically mount the lights.

- LED appearance: Spaced 10" or closer behind translucent lens for a flush look
- Length: 8' increments that can be cut to size, allowing the system to be customizable
- Colors: Available in a variety of standard colors, this channel is also paintable!