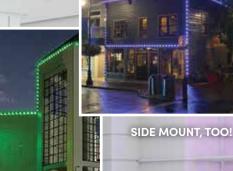

# Choose your building's look. TRADITIONAL, WALL WASH, ACCENT LIGHTING OR ALL THREE!

### FACE MOUNT

### UNDER MOUNT — The outdoor wall wash effect

Oelo is one of the few permanent lighting systems that can be hung BOTH on the fascia AND under the eaves. The under-mount effect creates a wall-wash glow, illuminating the exterior with color to eliminate shadows and highlight the wall. This effect is complaint with the Dark Sky Initiative because the LEDs are angled downward.