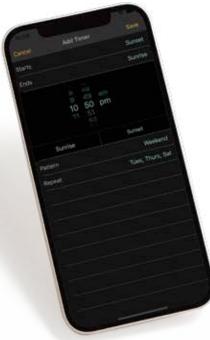

### WIFI OR CLOUD-BASED CONTROLS - PGS 4-7

- 16 million hues, plus movement settings and infinite patterns
- Optional cloud-controlled app for anywhere operation
- Secure web browser, iPhone or Android applications
- Schedule lights 12 months in advance (multiple locations!)

#### FADE

Smoothly fade between colors for a pulsing glow.

Set the built-in lighting timer!

**FEBRUARY** 

JANUARY

APRIL

MAY

MARCH

# Control multiple structures anywhere with the optional Oelo Anywhere app

(From the corporate office!)

Cloud-based / multi-structure systems use the Oelo Anywhere app, available on: \* App only compatible with Oelo cloud-based control units.

Multiple buildings, color-changing, from anywhere!

With our **optional Oelo Anywhere app,**\* customize your lighting, save your favorite patterns, schedule those patterns up to 12 months in advance and control your lights (and multiple franchise structures) from anywhere in the world. Our cloud-based system can be controlled from your desk via web browser or from your iPhone/ Android device through WiFi, cellular or Ethernet connection.