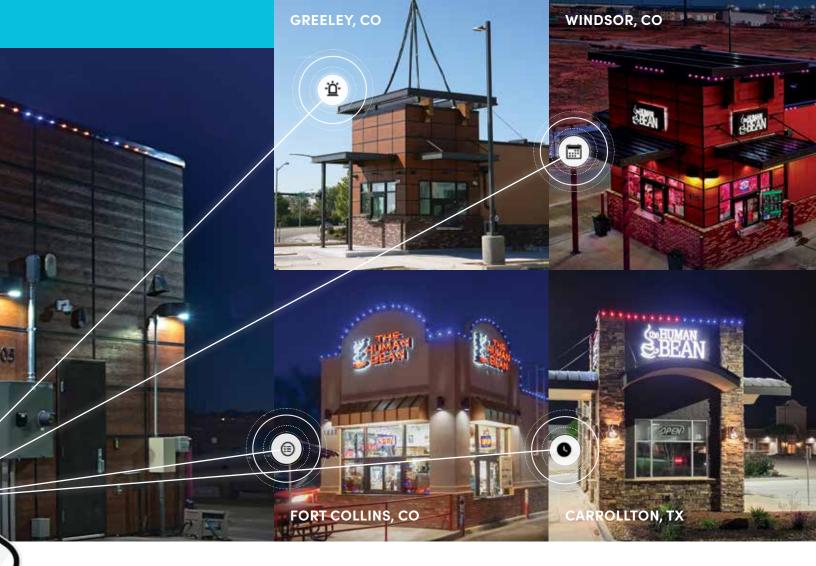

# Control multiple structures anywhere with the optional Oelo Anywhere app

(From the corporate office!)

Cloud-based / multi-structure systems use the Oelo Anywhere app, available on: \* App only compatible with Oelo cloud-based control units.

Multiple buildings, color-changing, from anywhere!

With our **optional Oelo Anywhere app,**\* customize your lighting, save your favorite patterns, schedule those patterns up to 12 months in advance and control your lights (and multiple franchise structures) from anywhere in the world. Our cloud-based system can be controlled from your desk via web browser or from your iPhone/ Android device through WiFi, cellular or Ethernet connection.