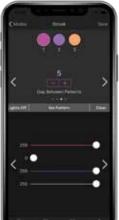

Purple Twinkle

Choose from 16 million hues

... fun movement patterns

... then save your patterns.

STATIONARY

Choose this mode for an iconic Christmas light look.

#### MARCH

March a repeated pattern using selected hues.

#### CHASE

Pick two colors (or more) to chase each other.

#### STREAK

Control speed and gaps to create a streak effect.

#### PLIT

Evenly split two colors for a dual-lighting result.

#### BOLT

Illuminate LEDs one by one for a bolt sequence.

SPRINKLE Slightly fade each LED

for a sprinkling illusion.

#### TWINKLE

Drastically fade each LED for a twinkling effect.

#### FADE

Smoothly fade between colors for a pulsing glow.

Set the built-in lighting timer!

**FEBRUARY** 

JANUARY

APRIL

MAY

MARCH